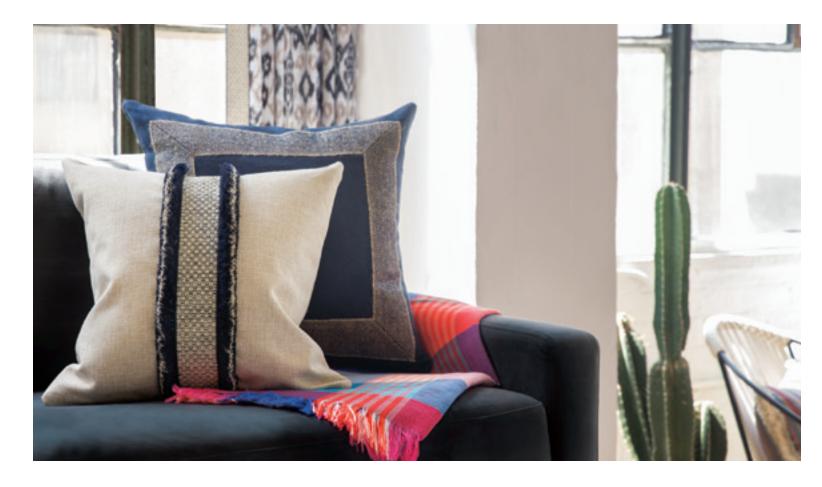

The Inca collection is a contemporary interpretation of Inca, Aztec and Mayan aesthetic patterning and derives textural richness from a variety of natural fibers.

The signature linen **Inca Tassel Fringe** with its slender long tassels has an artisanal hand with its knotted wraps and accent stitching in the header.

Jute, linen, wool, raffia and viscose are woven into combinations that reveal greater textural interest and dimension.

The Mayan Border is reminiscent of an Ikat wood block print with its central diamond element which is accented by mirror image patterning. A strié of tonal shades has been introduced to accentuate the linear nature of this design and enhance the depth in coloration.