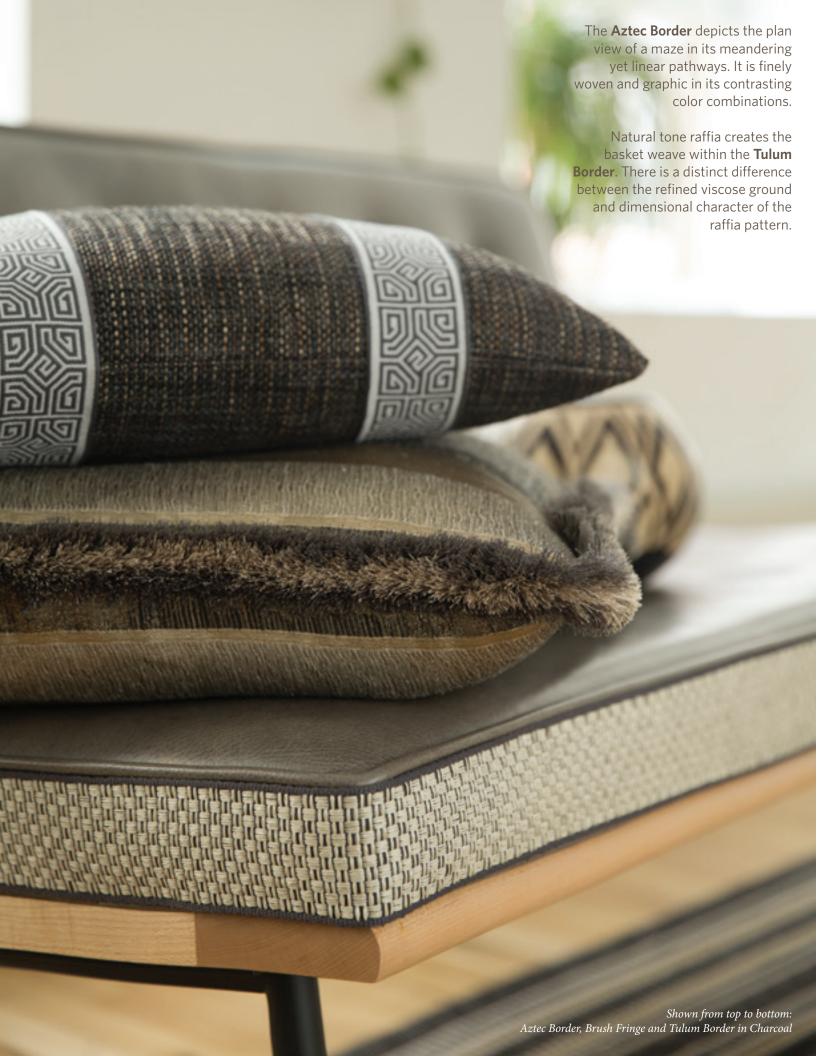

The **Cerro Border** is woven in jute and is characteristic of an abstracted Yucatan geometric allover pattern based on intersecting diamonds most often seen in carpets.

The **1" Brush Fringe** is composed of layered colors which complement the other patterns in the collection.

Shown above from left to right: Brush Fringe, Tulum Border and Cerro Border in Midnight

Shown left from top to bottom: Cerro Border in Midnight and Mayan Border in Sandstone

Woven in wool, the **Xelha Border** pattern was inspired by a series of terraces that the Incas built within their landscape for agricultural purposes. There is great movement in this organic pattern as the line work appears to undulate as it moves across the surface.

#### BT-57890 2" (51mm)

Aztec Border

Available in: Mesa, Sandstone, Agave, Avocado, Charcoal, Midnight, Azul, Vermillion, Verde, Fog

BT-57891 2.68" (68mm)

Cerro Border

Available in: Sandstone, Agave, Midnight, Azul, Cacao, Sage

#### BT-57893 2.5" (64mm)

Tulum Border

Available in: Crème, Mesa, Agave, Charcoal, Midnight, Vermillion, Verde, Rainforest