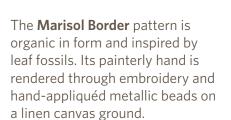

BT-57898 3" (76mm)

Marisol Border

Available in: Limestone, Charcoal, Azul, Rainforest