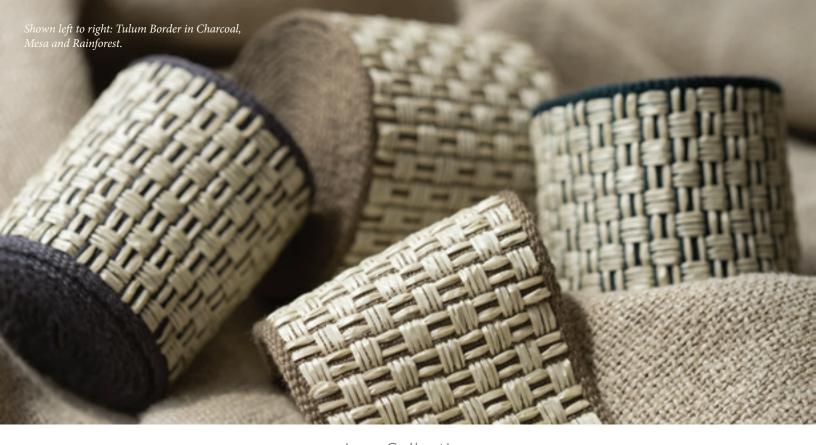

#### BT-57893 2.5" (64mm)

Tulum Border

Available in: Crème, Mesa, Agave, Charcoal, Midnight, Vermillion, Verde, Rainforest