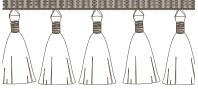

The Inca collection is a contemporary interpretation of Inca, Aztec and Mayan aesthetic patterning and derives textural richness from a variety of natural fibers.

The signature linen **Inca Tassel Fringe** with its slender long tassels has an artisanal hand with its knotted wraps and accent stitching in the header.

#### BR-57897 4" (10cm)

Tassel Fringe

Available in: Crème, Mesa, Limestone, Agave, Fog, Avocado, Charcoal, Midnight, Azul, Vermillion, Verde, Rainforest