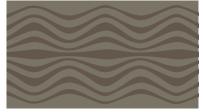

Shown above from left to right: Brush Fringe, Tulum Border and Cerro Border in Midnight

Shown left from top to bottom: Cerro Border in Midnight and Mayan Border in Sandstone

Woven in wool, the **Xelha Border** pattern was inspired by a series of terraces that the Incas built within their landscape for agricultural purposes. There is great movement in this organic pattern as the line work appears to undulate as it moves across the surface.