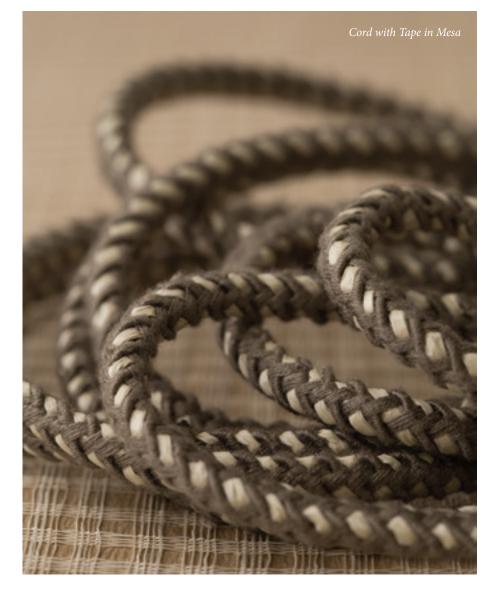

Raffia is used as the ground of the (6mm) **Cord with Tape** and is combined with micro cords that sit above its surface.

# CT-57894 1/4" (6mm)

Cord with Tape

Available in: Crème, Mesa, Limestone, Agave, Fog, Avocado, Charcoal, Midnight, Azul, Vermillion, Verde, Rainforest