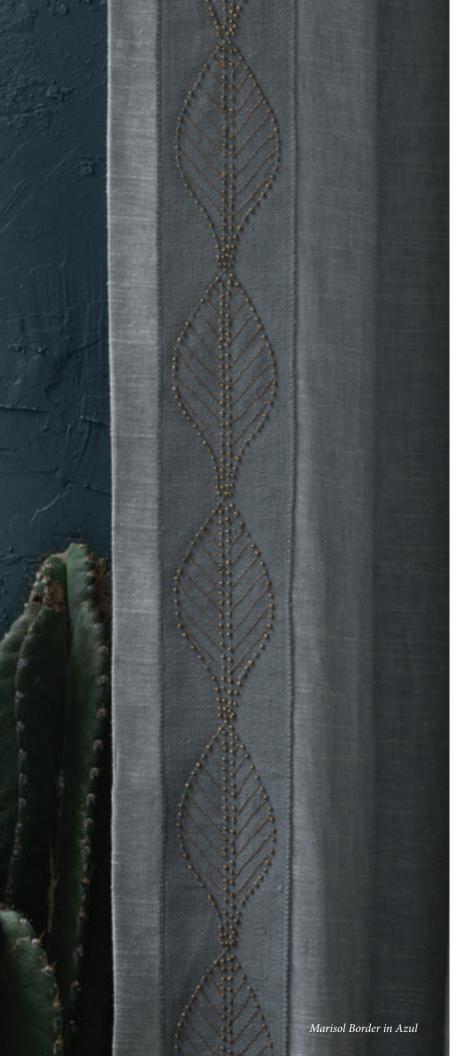

BT-57898 3" (76mm)

Marisol Border

Available in: Limestone, Charcoal, Azul, Rainforest