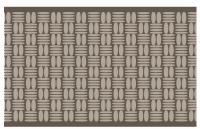

The **Cerro Border** is woven in jute and is characteristic of an abstracted Yucatan geometric allover pattern based on intersecting diamonds most often seen in carpets.

The **1" Brush Fringe** is composed of layered colors which complement the other patterns in the collection.

#### BT-57890 2" (51mm)

Aztec Border

Available in: Mesa, Sandstone, Agave, Avocado, Charcoal, Midnight, Azul, Vermillion, Verde, Fog

BT-57891 2.68" (68mm)

Cerro Border

Available in: Sandstone, Agave, Midnight, Azul, Cacao, Sage