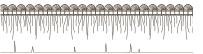

Raffia is used as the ground of the (6mm) **Cord with Tape** and is combined with micro cords that sit above its surface.

# CT-57894 1/4" (6mm)

Cord with Tape

Available in: Crème, Mesa, Limestone, Agave, Fog, Avocado, Charcoal, Midnight, Azul, Vermillion, Verde, Rainforest