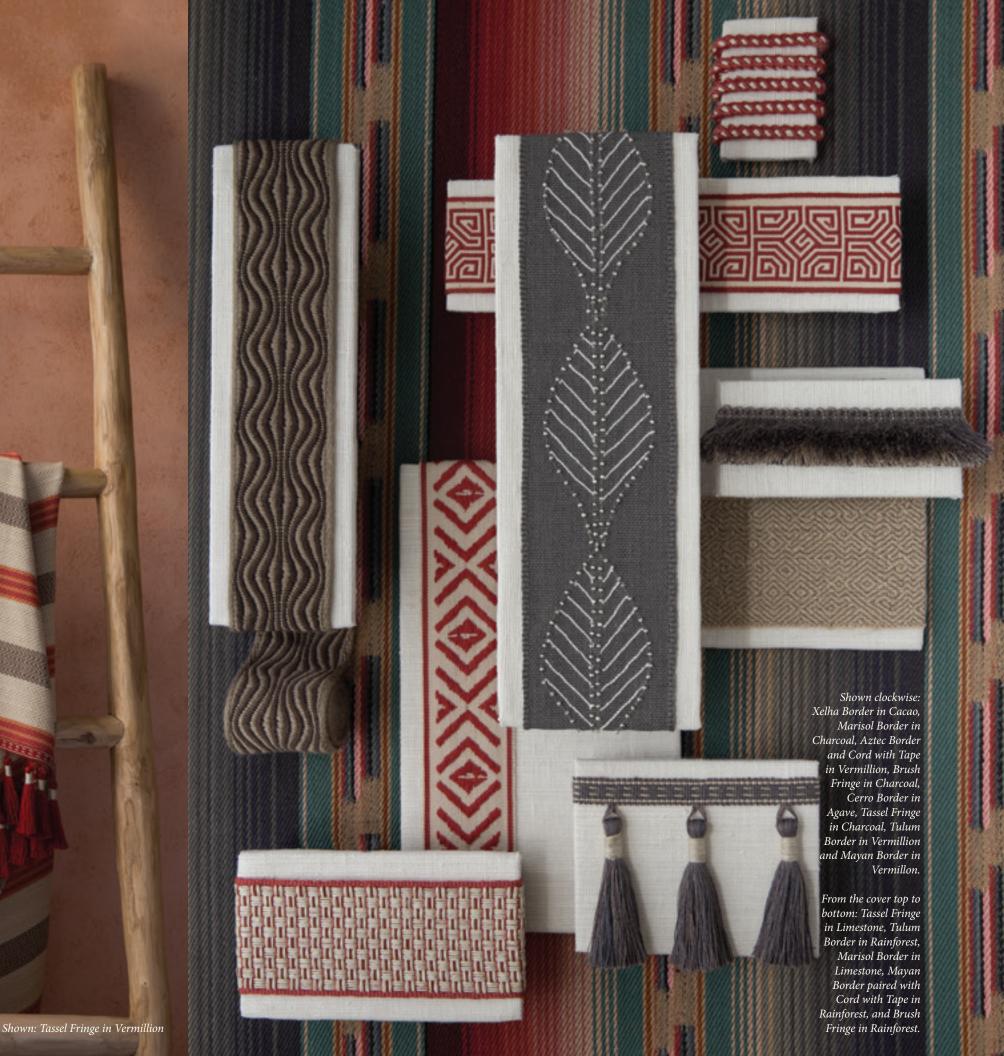

Jute, linen, wool, raffia and viscose are woven into combinations that reveal greater textural interest and dimension.

The Mayan Border is reminiscent of an Ikat wood block print with its central diamond element which is accented by mirror image patterning. A strié of tonal shades has been introduced to accentuate the linear nature of this design and enhance the depth in coloration.

The **Cerro Border** is woven in jute and is characteristic of an abstracted Yucatan geometric allover pattern based on intersecting diamonds most often seen in carpets.

The **1" Brush Fringe** is composed of layered colors which complement the other patterns in the collection.

Shown above from left to right: Brush Fringe, Tulum Border and Cerro Border in Midnight

Shown left from top to bottom: Cerro Border in Midnight and Mayan Border in Sandstone

Woven in wool, the **Xelha Border** pattern was inspired by a series of terraces that the Incas built within their landscape for agricultural purposes. There is great movement in this organic pattern as the line work appears to undulate as it moves across the surface.

Raffia is used as the ground of the (6mm) **Cord with Tape** and is combined with micro cords that sit above its surface.