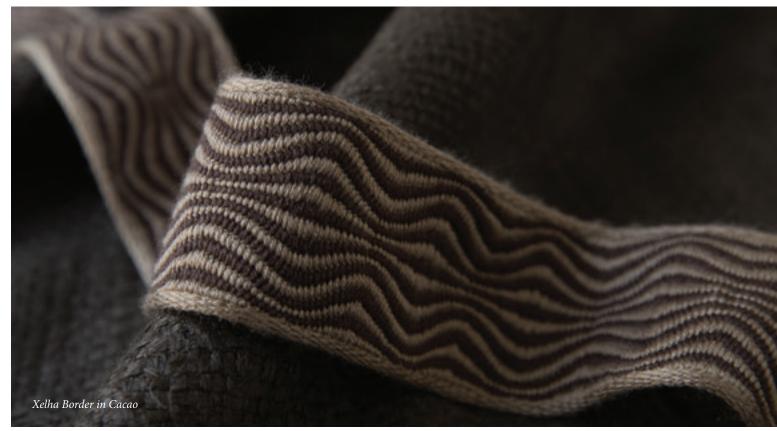

Shown above from left to right: Brush Fringe, Tulum Border and Cerro Border in Midnight

Shown left from top to bottom: Cerro Border in Midnight and Mayan Border in Sandstone

Woven in wool, the **Xelha Border** pattern was inspired by a series of terraces that the Incas built within their landscape for agricultural purposes. There is great movement in this organic pattern as the line work appears to undulate as it moves across the surface.

### BR-57896 1" (25mm)

Brush Fringe

Available in: Crème, Mesa, Limestone, Agave, Fog, Avocado, Charcoal, Midnight, Azul, Vermillion, Verde, Rainforest

BT-57892 2.25" (57mm)

Xelha Border

Available in: Crème, Fog, Avocado, Verde, Rainforest, Cacao